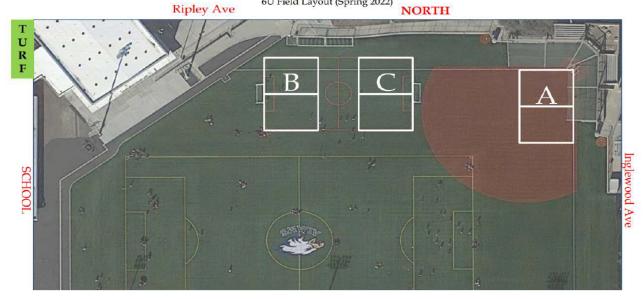

## 2024 Spring 6U Boys Schedule - Adams (Field A)

Home team is on the EAST side of field.

First game of the day is resonsible to setup goals, arrive early. Last game of the day is responsible to take down goals and put back in shed. Start your games on time, they MUST end 5 minutes before end of scheduled hour!!!

NO 4-cornered chairs allowed on the turf! NO pets allowed on any AYSO fields!

NO food or drink except water.

Clean up all trash before you leave!

A D A M S 6U Field Layout (Spring 2022)